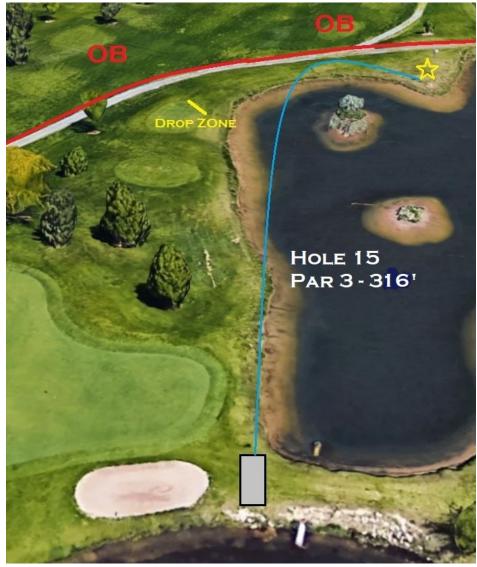

### Hole 15 Par 3 | 316'

- Painted Line on edge of cart path and beyond is OB
- If your first throw ends up OB in the water, proceed to the Drop Zone with a stroke penalty. If it goes OB anywhere other than water, Normal OB rules apply.
- If any subsequent throws end up in the water or any OB, normal OB rules apply