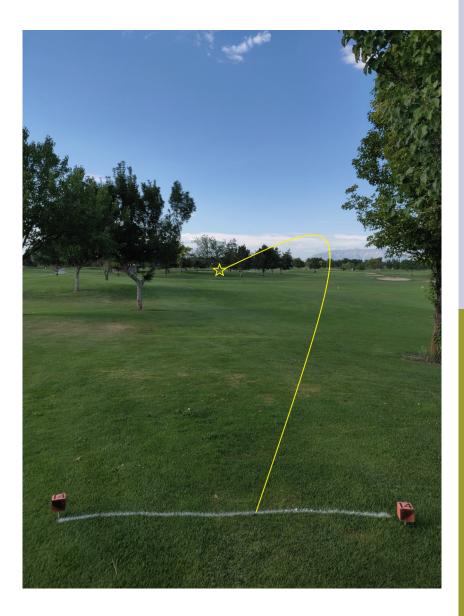

- Cart Paths are NOT OB
- All Golf Greens ARE OB
- Sand Traps and the really Long Rough Grass Play as a Hazard. If your disc lands in hazard, play from the lie, with a stroke penalty
- The fence line and beyond is OB