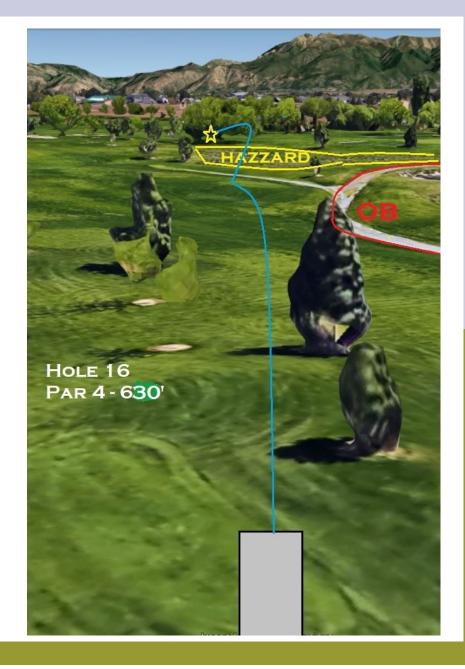

### Hole 16 Par 4 | 630'

- All Golf Greens ARE OB
- Sand Traps and the really Long Rough Grass Play as a Hazard. If your disc lands in hazard, play from the lie, with a stroke penalty
- The Painted line on the cart path and beyond is OB
- Water's Edge is OB. Normal OB Rules apply