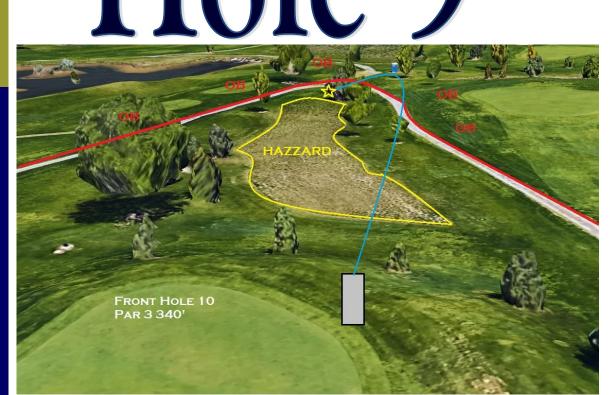

# **D**Ie Par 4 | 706'

**COURSE** 

- Cart Paths are NOT OB
- All Golf Greens ARE OB
- Sand Traps and the really Long Rough Grass Play as a Hazard. If your disc lands in hazard, play from the lie, with a stroke penalty
- The fence line and beyond is OB
- Water's Edge is OB. Normal OB Rules apply