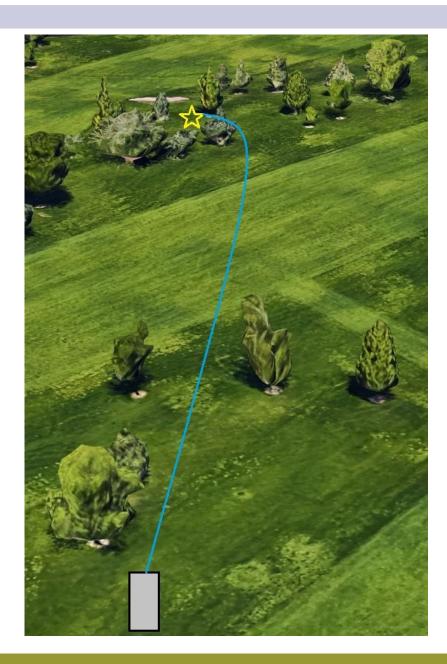

### Hole 4 Par 3 | 384'

- Cart Paths are NOT OB
- All Golf Greens ARE OB
- Sand Traps and the really Long Rough Grass Play as a Hazard. If your disc lands in hazard, play from the lie, with a stroke penalty
- The fence line and beyond is OB