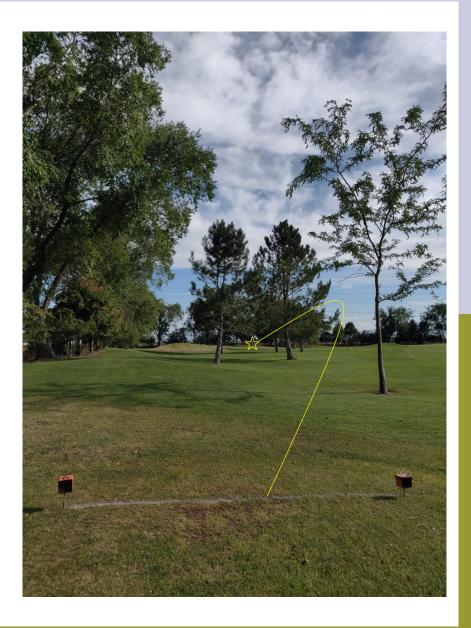

- Painted line and beyond on the end of the driving range is OB
- All Golf Greens ARE OB
- Sand Traps and the really Long Rough Grass Play as a Hazard. If your disc lands in hazard, play from the lie, with a stroke penalty
- The fence line and beyond is OB