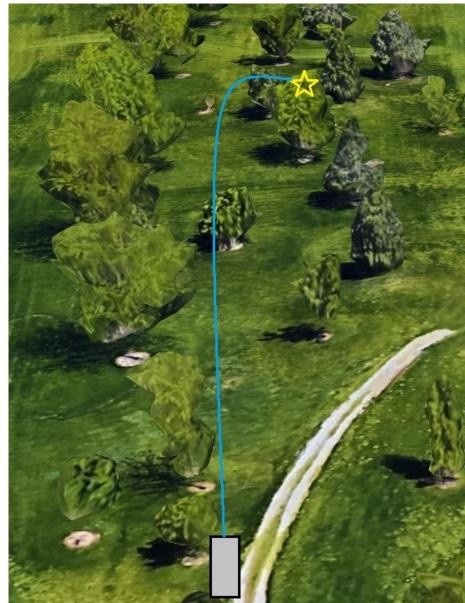

- Cart Paths are NOT OB
- All Golf Greens ARE OB
- Sand Traps and the really Long Rough Grass Play as a Hazard. If your disc lands in hazard, play from the lie, with a stroke penalty
- The fence line and beyond is OB