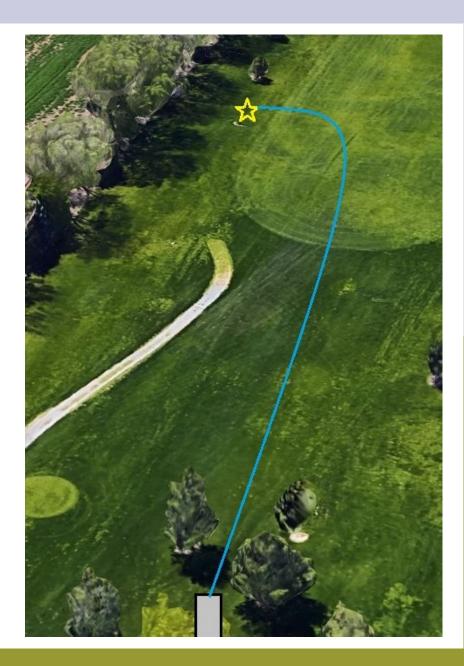

### Hole 1 Par 3 | 398'

- Cart Paths are NOT OB
- All Golf Greens ARE OB
- Sand Traps and the really Long Rough Grass Play as a Hazard. If your disc lands in hazard, play from the lie, with a stroke penalty
  - The fence line and beyond is OB