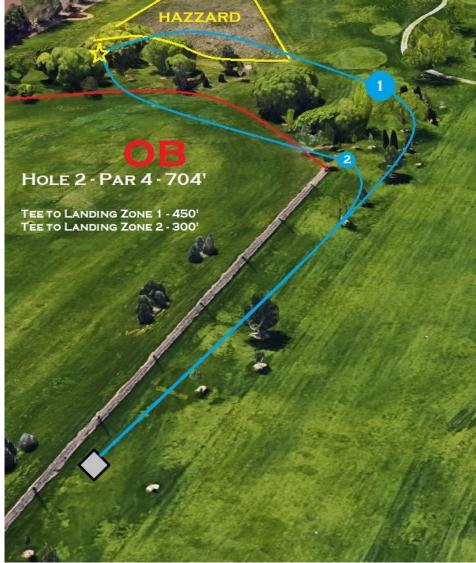

- Cart Paths are NOT OB
- All Golf Greens ARE OB
- Sand Traps and the really Long Rough Grass Play as a Hazard. If your disc lands in hazard, play from the lie, with a stroke penalty
- The fence line and beyond is OB
- Water's Edge is OB. Normal OB Rules apply
- Painted line around basket and beyond is OB