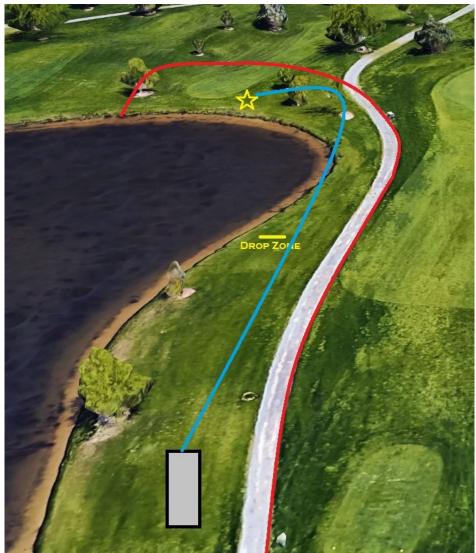

### Hole 14 Par 3 | 321'

- Painted Line on edge of cart path and around the basket and beyond is OB
- If your first throw ends up OB in the water, proceed to the Drop Zone with a stroke penalty. If it goes OB anywhere other than water, Normal OB rules apply.
- If any subsequent throws end up in the water or any OB, normal OB rules apply