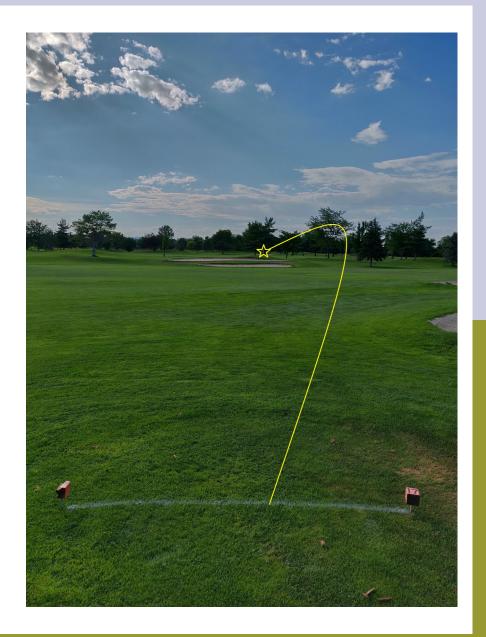

### Par 3 | 334'

- Cart Paths are NOT OB
- All Golf Greens ARE OB
- Sand Traps and the really Long Rough Grass Play as a Hazard.
  If your disc lands in hazard, play from the lie, with a stroke penalty
- The fence line and beyond is OB
- Painted line on the outside of the cart path and beyond is OB