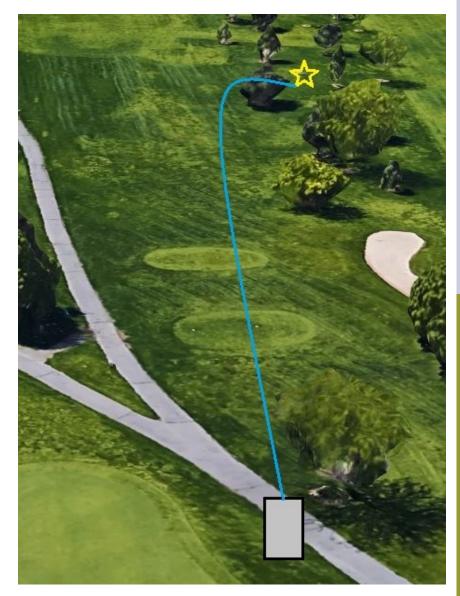

- Cart Paths are NOT OB
- All Golf Greens ARE OB
- Sand Traps and the really Long Rough Grass Play as a Hazard. If your disc lands in hazard, play from the lie, with a stroke penalty
- The fence line and beyond is OB
- Water's Edge is OB. Normal OB Rules apply
- Painted line around basket and beyond is OB