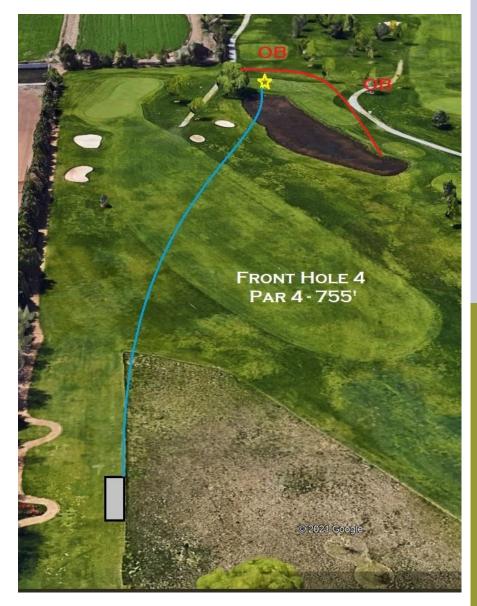

### Hole 4 Par 3 | 384'

- Cart Paths are NOT OB
- All Golf Greens ARE OB
- Sand Traps and the really Long Rough Grass Play as a Hazard. If your disc lands in hazard, play from the lie, with a stroke penalty
- The fence line and beyond is OB