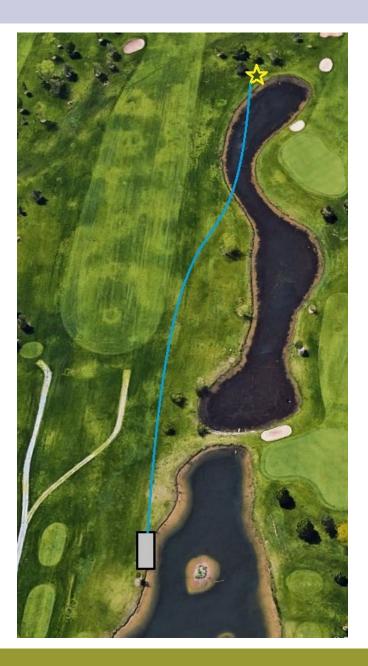

### Hole 16 Par 4 | 630'

- All Golf Greens ARE OB
- Sand Traps and the really Long Rough Grass Play as a Hazard. If your disc lands in hazard, play from the lie, with a stroke penalty
- The Painted line on the cart path and beyond is OB
- Water's Edge is OB. Normal OB Rules apply