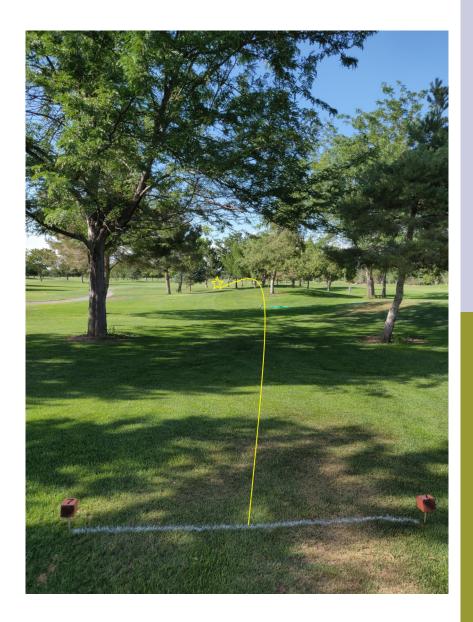

- Cart Paths are NOT OB
- All Golf Greens ARE OB
- Sand Traps and the really Long Rough Grass Play as a Hazard. If your disc lands in hazard, play from the lie, with a stroke penalty
- The fence line and beyond is OB
- Water's Edge is OB. Normal OB Rules apply
- Painted line around basket and beyond is OB