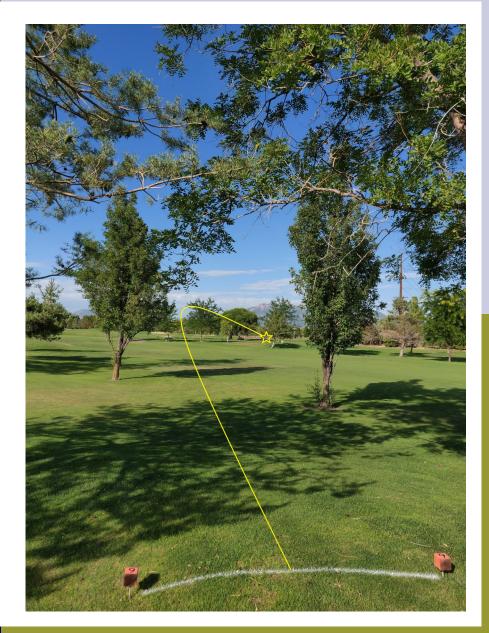

- Painted line and beyond on the end of the driving range is OB
- All Golf Greens ARE OB
- Sand Traps and the really Long Rough Grass Play as a Hazard. If your disc lands in hazard, play from the lie, with a stroke penalty
- The fence line and beyond is OB