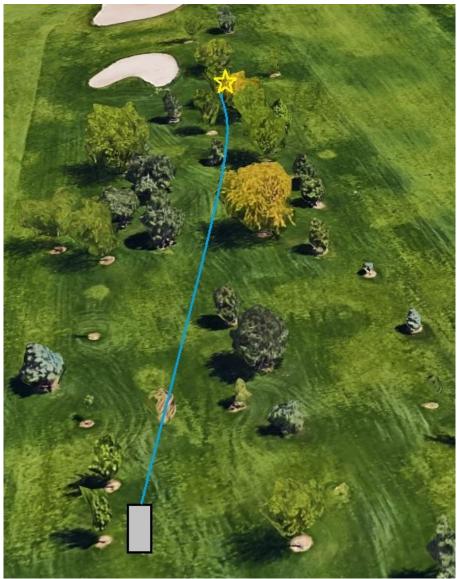

### Par 3 | 334'

- Cart Paths are NOT OB
- All Golf Greens ARE OB
- Sand Traps and the really Long Rough Grass Play as a Hazard.
  If your disc lands in hazard, play from the lie, with a stroke penalty
- The fence line and beyond is OB
- Painted line on the outside of the cart path and beyond is OB