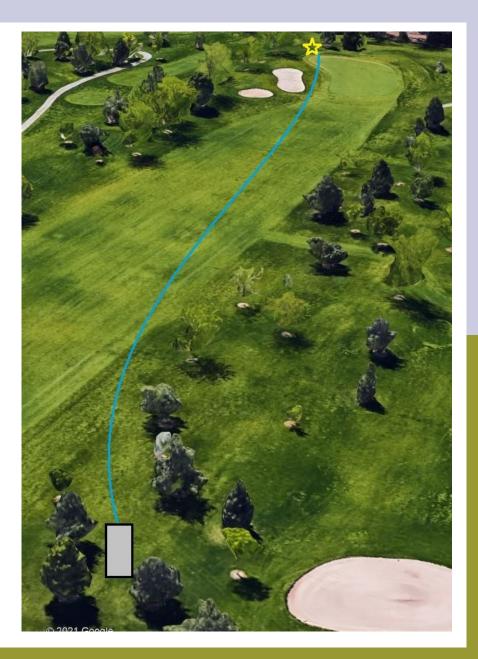

- Cart Paths are NOT OB
- All Golf Greens ARE OB
- Sand Traps and the really Long Rough Grass Play as a Hazard. If your disc lands in hazard, play from the lie, with a stroke penalty
- The fence line and beyond is OB